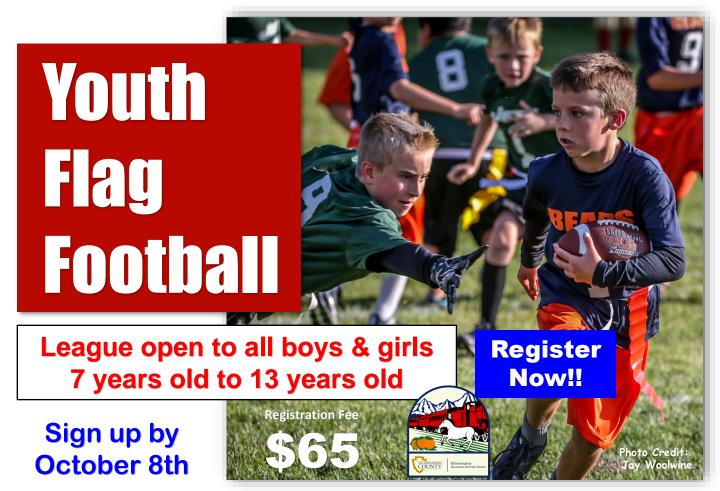

#### Bloomington Recreation and Park District

\$70

## Youth Soccer

Come join Bloomington's 2021 fall activity, along with 100's of kids to experience a fun, fair, enriching experience. Registration begins on July 12<sup>th</sup> and runs through August 19<sup>th</sup> at the Bloomington Recreation and Park District Office in Kessler Park.

The league is open to boys and girls from 4 years old through 11 years old. Leagues are coed broken down as follows: 4-5 years, 6-7 years, 8-9 years and 10-11 years

Volunteers Needed!! Coaches & Officials