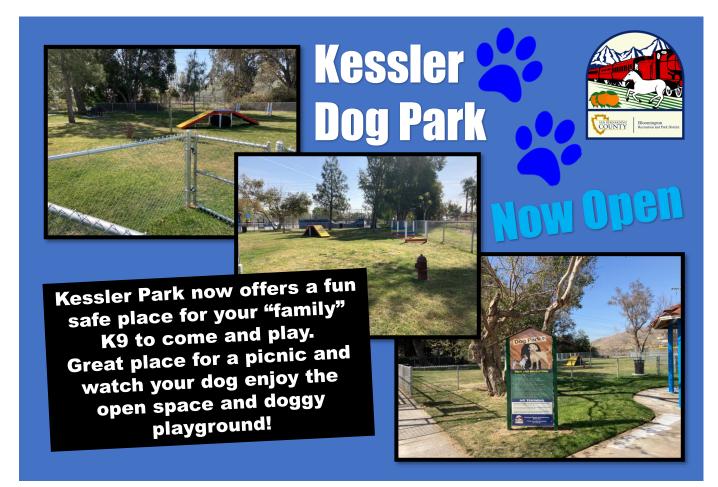

# Presents 1st Annual Summer Concert in the Park

Saturday August 28th

Show will start at 5:00pm Kessler Park

For more information please visit Bloomingtonrecandpark.org