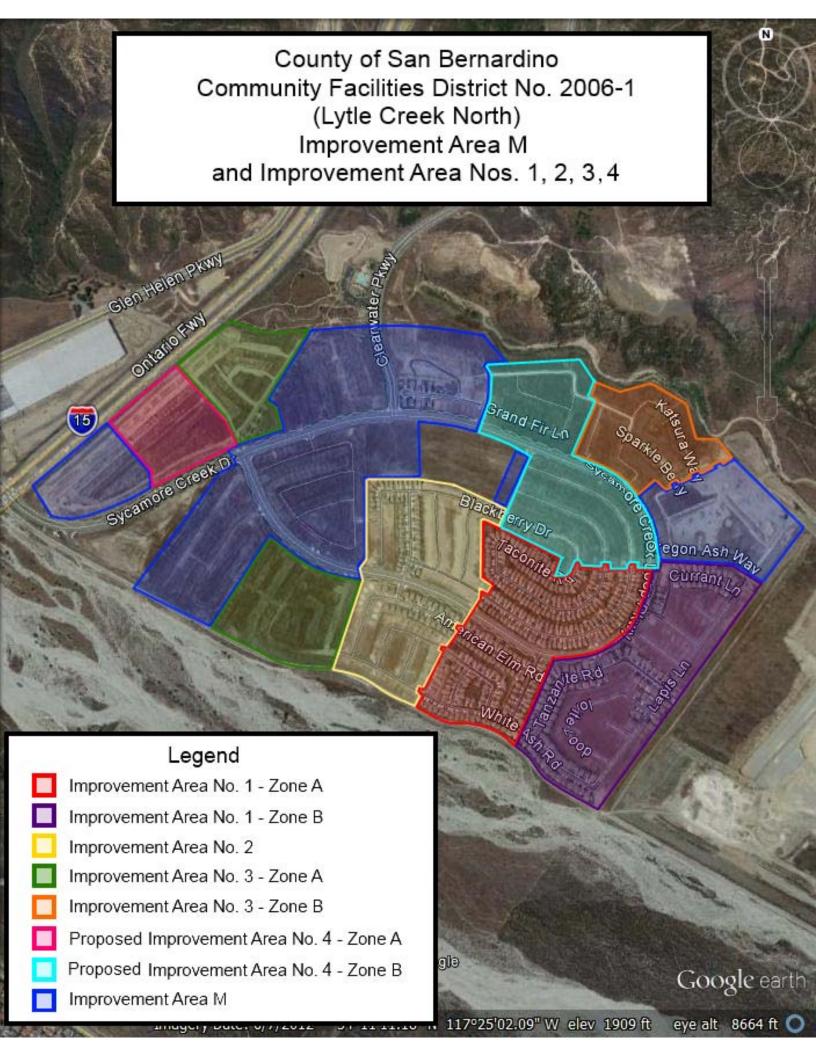

CFD No. 2006-1 is a legally constituted governmental entity established under the Mello-Roos Community Facilities Act of 1982, (the "Act") as amended. The Act provides an alternative method for the financing of certain public facilities and services. Specifically, CFD No. 2006-1 is authorized to levy an annual special tax to finance fire protection services, the maintenance of open space and flood and storm drain protection services, and the maintenance of parks and parkways. At the time of formation, all property in CFD No. 2006-1 was included in either IA No. 1 or IA M. In 2010 and 2012, certain property within IA M was designated as IA No. 2 and IA No. 3. In 2014, certain property within IA M is expected to be designated as IA No. 4. A map showing the property in CFD No. 2006-1 is included in Exhibit A.

#### **EXHIBIT A**

County of San Bernardino Community Facilities District No. 2006-1

**Boundary Map** 