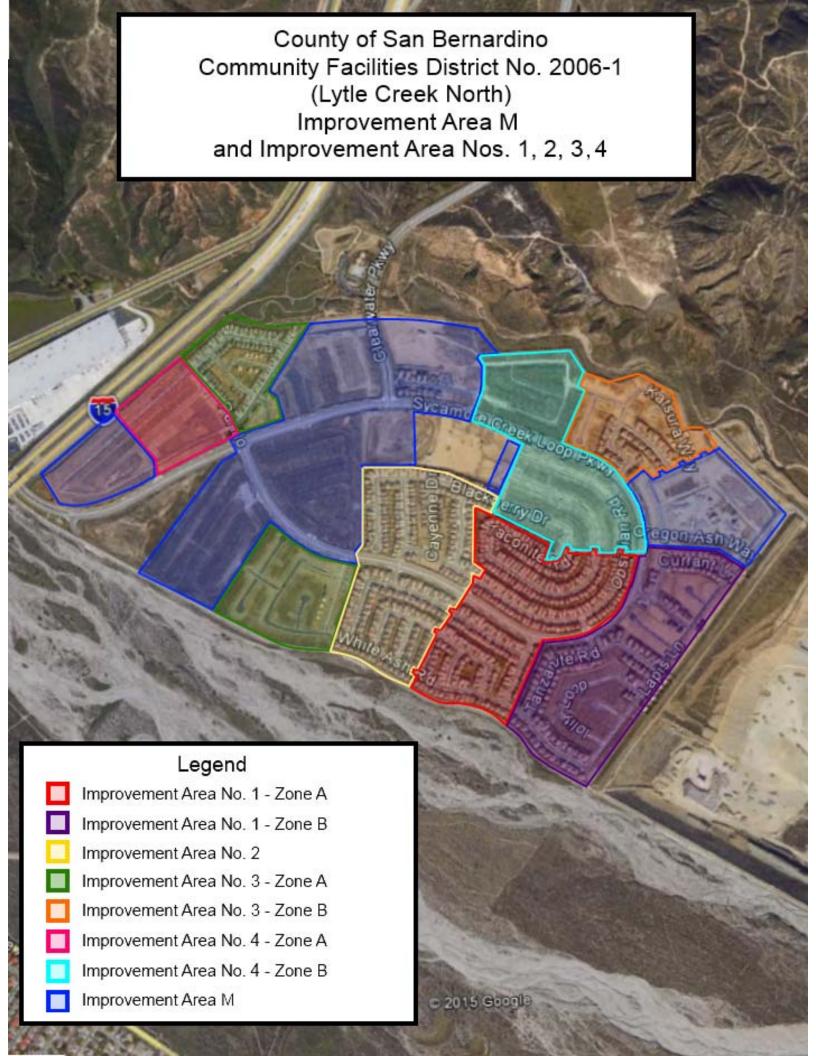

CFD No. 2006-1 is a legally constituted governmental entity established under the Mello-Roos Community Facilities Act of 1982, (the "Act") as amended. The Act provides an alternative method for the financing of certain public facilities and services. Specifically, CFD No. 2006-1 is authorized to levy an annual special tax to finance fire protection services, the maintenance of open space and flood and storm drain protection services, and the maintenance of parks and parkways. At the time of formation, all property in CFD No. 2006-1 was included in either IA No. 1 or IA M. In 2010, 2012, and 2014, certain property within IA M was designated as IA No. 2, IA No. 3, and IA No. 4, respectively. A map showing the property in CFD No. 2006-1 is included in Exhibit A.

## **EXHIBIT A**

County of San Bernardino Community Facilities District No. 2006-1

**Boundary Map** 