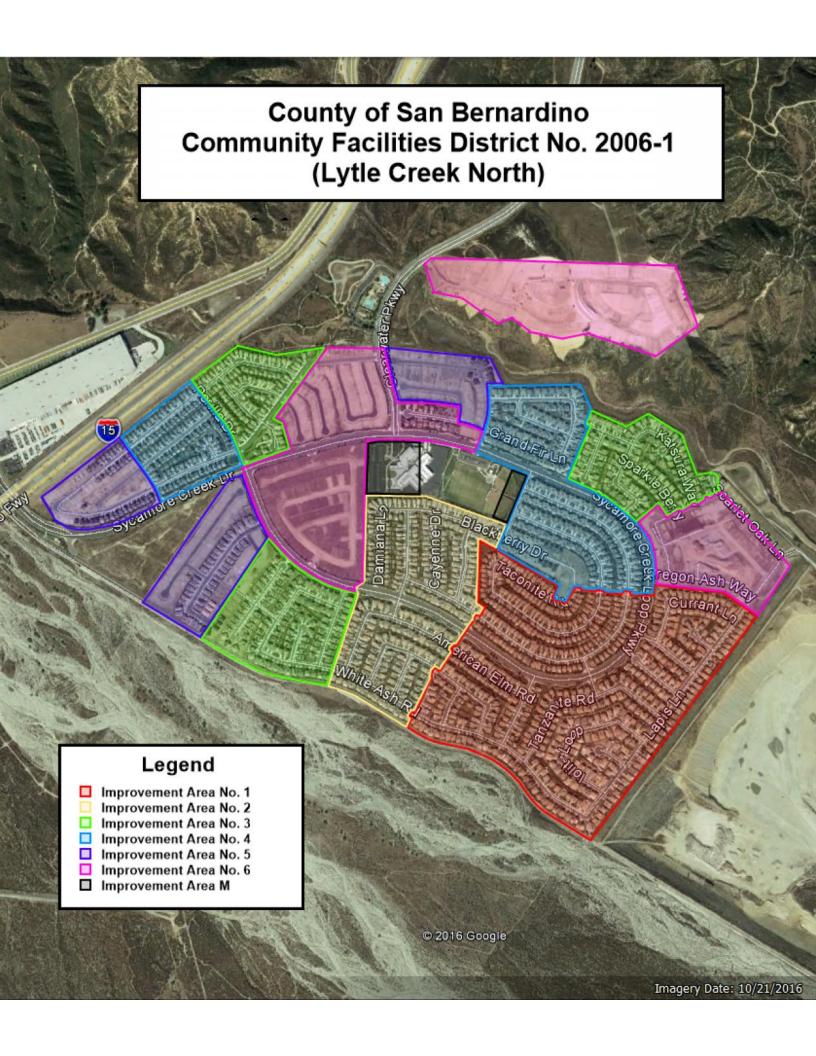

CFD No. 2006-1 is a legally constituted governmental entity established under the Mello-Roos Community Facilities Act of 1982, (the "Act") as amended. The Act provides an alternative method for the financing of certain public facilities and services. Specifically, CFD No. 2006-1 is authorized to levy an annual special tax to finance fire protection services, the maintenance of open space and flood and storm drain protection services, and the maintenance of parks and parkways. At the time of formation, all property in CFD No. 2006-1 was included in either IA No. 1 or IA M. In 2017, certain property was annexed into CFD No. 2006-1 ("Annexation No. 1"). In addition, in 2010, 2012, 2014, 2016, and 2017 certain property within IA M and all of Annexation No. 1 was designated as IA No. 2, IA No. 3, IA No. 4, IA No. 5, and IA No. 6, respectively. A map showing the property in CFD No. 2006-1 is included in Exhibit A.

#### **EXHIBIT A**

## County of San Bernardino Community Facilities District No. 2006-1

Boundary Map