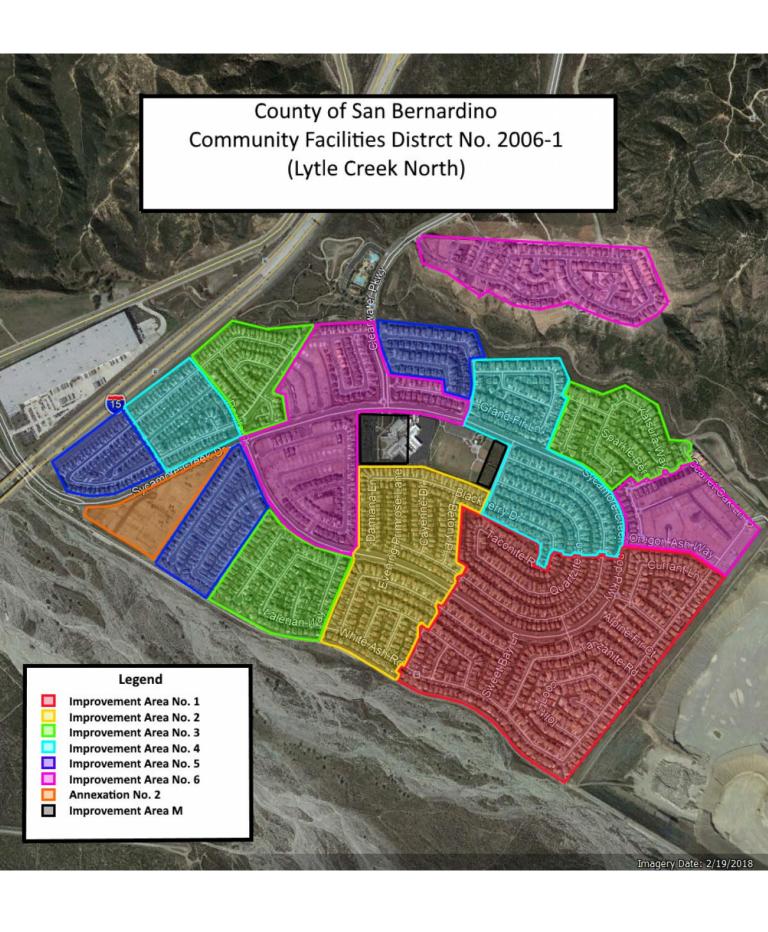

CFD No. 2006-1 is a legally constituted governmental entity established under the Mello-Roos Community Facilities Act of 1982, (the "Act") as amended. The Act provides an alternative method for the financing of certain public facilities and services. Specifically, CFD No. 2006-1 is authorized to levy an annual special tax to finance fire protection services, the maintenance of open space and flood and storm drain protection services, and the maintenance of parks and parkways. At the time of formation, all property in CFD No. 2006-1 was included in either IA No. 1 or IA M. In 2017, certain property was annexed into CFD No. 2006-1 ("Annexation No. 1"). In 2018, certain property was annexed into CFD No. 2006-1 ("Annexation No. 2"). In addition, in 2010, 2012, 2014, 2016, and 2017 certain property within IA M and all of Annexation No. 1 was designated as IA No. 2, IA No. 3, IA No. 4, IA No. 5, and IA No. 6, respectively. A map showing the property in CFD No. 2006-1 is included in Exhibit A.

# **EXHIBIT A**

# County of San Bernardino Community Facilities District No. 2006-1

Boundary Map